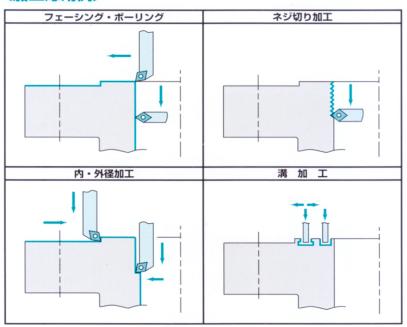

- ■ボーリング加工 ■フェーシング加工 ■ネジ切り加工 ■ドリル加工

さまざまな加工をすることが出来ます。



**DB-200** 



本機は加工用途に応じたイージーオーダー機でさまざまな仕様の組合せが可能です。

### ボーリング加工

ストロークは200~800mm迄用意されています。

### フェーシング加工

市販のボーリングヘッドを取付けることが可能です。

### (加工応用例)



# (仕 様)

| 仕様 タイプ                    |   | DB-200      |     | DB-500      |     | DB-800      |     | 備考                             |
|---------------------------|---|-------------|-----|-------------|-----|-------------|-----|--------------------------------|
| 本体軸方向ストローク (mm)           |   | 200         |     | 500         |     | 800         |     | 専用刃物台                          |
| 最大加工径(mm)<br>TAフェーシングホルダー |   | ホルダー<br>P12 | 250 | ホルダー<br>P12 | 250 | ホルダー<br>P12 | 400 | DB200-500/TA120<br>DB800/TA170 |
| 主軸送り速度(mm/rev)            |   | (手動)        |     | 0.1/0.3     |     | 0.1/0.3     |     | 2段変速                           |
| 最大ネジ加工サイズ (mm)            |   | 200         |     | 200         |     | 300         |     | 内径ネジの場合                        |
| 刃物台回転数 (rpm)