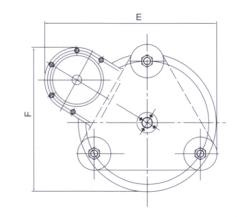

# (仕 様)

| 仕様 タイプ                    |   | DB-200      |     | DB-500      |     | DB-800      |     | 備考                             |
|---------------------------|---|-------------|-----|-------------|-----|-------------|-----|--------------------------------|
| 本体軸方向ストローク (mm)           |   | 200         |     | 500         |     | 800         |     | 専用刃物台                          |
| 最大加工径(mm)<br>TAフェーシングホルダー |   | ホルダー<br>P12 | 250 | ホルダー<br>P12 | 250 | ホルダー<br>P12 | 400 | DB200-500/TA120<br>DB800/TA170 |
| 主軸送り速度(mm/rev)            |   | (手動)        |     | 0.1/0.3     |     | 0.1/0.3     |     | 2段変速                           |
| 最大ネジ加工サイズ (mm)            |   | 200         |     | 200         |     | 300         |     | 内径ネジの場合                        |
| 刃物台回転数 (rpm)              |   | 10~120      |     | 10~120      |     | 10~120      |     | インバータ制御                        |
| 駆動モータ(kW)                 |   | 0.75        |     | 0.75        |     | 1.5         |     | 3相/200V                        |
| 本体重量(kg)                  |   | 80          |     | 150         |     | 200         |     | 本体のみ                           |
|                           | А | 470         |     | 770         |     | 1070        |     |                                |
|                           | В | φ280        |     | φ420        |     | φ500        |     |                                |
| 寸 法                       | С | φ400        |     | φ540        |     | φ605        |     |                                |
| (mm)                      | D | 460         |     | 600         |     | 665         |     |                                |
|                           | Е | 51          | 13  | 65          | 53  | 7           | 18  |                                |
|                           | F | 41          | 17  | 55          | 57  | 62          | 22  |                                |

## 機械の固定ベース

機械の固定方法は加工するワークによって異なり ますのでご相談下さい。