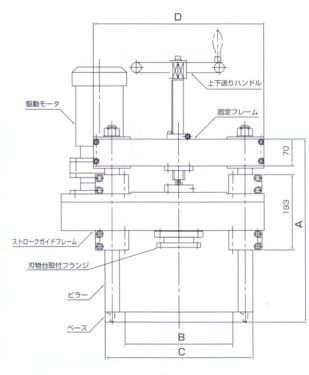

# (仕 様)

| 仕様 タイプ                    |   | DB-200      |     | DB-500      |     | DB-800      |     | 備考                             |
|---------------------------|---|-------------|-----|-------------|-----|-------------|-----|--------------------------------|
| 本体軸方向ストローク (mm)           |   | 200         |     | 500         |     | 800         |     | 専用刃物台                          |
| 最大加工径(mm)<br>TAフェーシングホルダー |   | ホルダー<br>P12 | 250 | ホルダー<br>P12 | 250 | ホルダー<br>P12 | 400 | DB200-500/TA120<br>DB800/TA170 |
| 主軸送り速度(mm/rev)            |   | (手動)        |     | 0.1/0.3     |     | 0.1/0.3     |     | 2段変速                           |
| 最大ネジ加工サイズ (mm)            |   | 200         |     | 200         |     | 300         |     | 内径ネジの場合                        |
| 刃物台回転数 (rpm)              |   | 10~120      |     | 10~120      |     | 10~120      |     | インバータ制御                        |
| 駆動モータ(kW)                 |   | 0.75        |     | 0.75        |     | 1.5         |     | 3相/200V                        |
| 本体重量(kg)                  |   | 80          |     | 150         |     | 200         |     | 本体のみ                           |
|                           | А | 470         |     | 770         |     | 1070        |     |                                |
|                           | В | φ280        |     | φ420        |     | φ500        |     |                                |
| 寸 法                       | С | φ400        |     | φ540        |     | φ605        |     |                                |
| (mm)                      | D | 460         |     | 600         |     | 665         |     |                                |
|                           | Е | 51          | 13  | 65          | 53  | 7           | 18  |                                |
|                           | F | 41          | 17  | 55          | 57  | 62          | 22  |                                |

### (寸法図)

〈安全にお使いいただくために〉

ご使用の前に取扱説明書をよくお読みの上、正しく お使い下さい。 尚 加工能力は、加工材質・加工径・加工深サ等によって大きく変化 する場合がありますから応用技術についてはご相談ください。

%改良のため予告なしに外観および仕様を変更する場合があります。

〒105-0004 東京都港区新橋 5-7-13-401 TEL 03-3432-2286 FAX 03-3432-2287 代理店