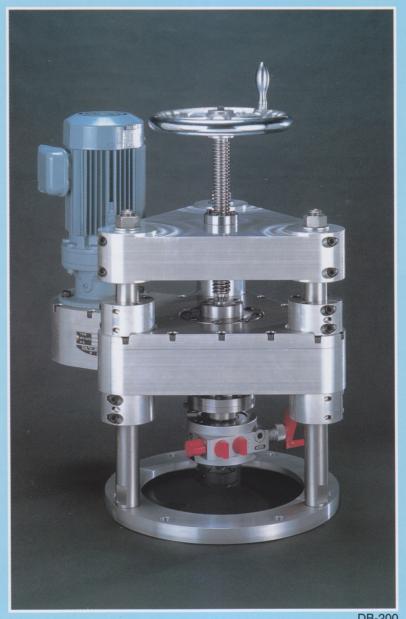

- ■ボーリング加工 ■フェーシング加工 ■ネジ切り加工 ■ドリル加工

さまざまな加工をすることが出来ます。

**DB-200** 

本機は加工用途に応じたイージーオーダー機でさまざまな仕様の組合せが可能です。

### ボーリング加工

ストロークは200~800mm迄用意されています。

### フェーシング加工

市販のボーリングヘッドを取付けることが可能です。

## ネジ切り加工

ネジの種類によって歯車ユニットを交換します。

### ドリル加工

モールステーパー用アーバーを取付けることにより ドリルの取付も可能です。